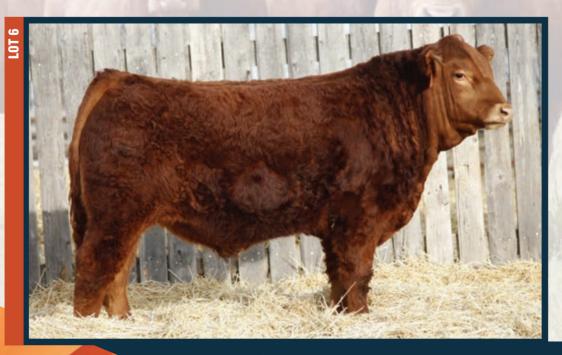

# iamond C Gold Rush NSC 36G

Diamond C Gold Rush is a herd sire we raised. He was the lead bull calf out of our first calving group in 2019. His sire is Greenwood Double Down and he is out of a beautiful Final Time daughter. He was the best son out of Double Down. He's homo-polled, has tons of middle and muscle, moves very well and has lots of depth of heel on his feet. He is a very good footed bull and you can expect that with his progeny. He is super guiet and he throws that as well. This guy was a Diamond C Ranch keeper and we hope to be selling sons from him for a long time. Reference Sire of Lots 2, 6 & 13