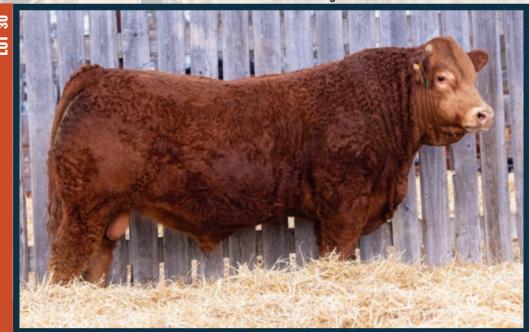

# Diamond C Exciter NSC 63E

Exciter is arguably the best son out of the awesome bull Diamond C Way Cool. He was our best bull out of the 2018 calf crop and is out of a dam who had a picture perfect udder. He excelled in every area and we are thrilled with his offering. He was heteropolled, hence why some of his sons are horned: a small sacrifice on moving forward with excellence. Unfortunately, there will not be many more sons from him as we lost him due to an injury. Reference Sire of Lots 1, 3-5, 7-9, 11, 12, 14-17, 22-31 & 33