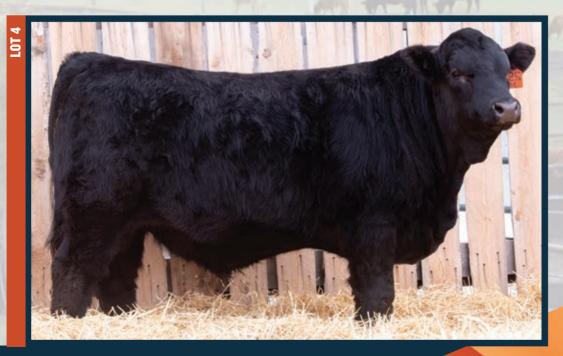

JAN/1/2021

92% PB SMALL SCURS

RED

GREENWOOD DOUBLE DOWN ET DIAMOND C GOLD RUSH DIAMOND C YOLANDA

EXCEL POLLED POPEYE
DIAMOND C ANGELINA **HUNT TEXTURE 129T** 

RPY PAYNES DERBY 46Z GREENWOOD WISTERIA LANE HC FINAL TIME 407 RIVERSIDE LADYBIRD 19L

TMF WESTWOOD 505W EXCEL POLLED POPSTAR RUNL RUSH 306R HUNT POWDER 179P

Dam of Lot 2

-Well balanced, deep bodied with lots of muscle expression

- Good hair coat

- Keep all the females you can out of this bull

- Medium framed