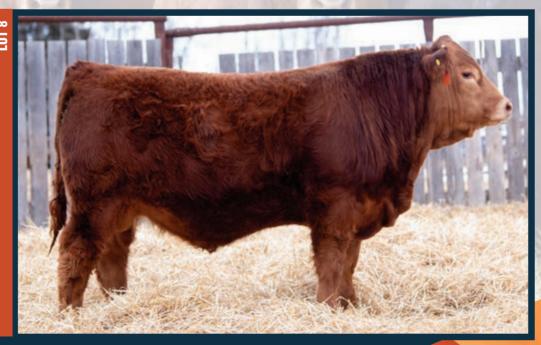

# Diamond C Goldmember NSC 60G

As soon as this bull was born, we had high hopes for Diamond C Goldmember. His sire, Diamond C Earthquake, is a tremendous breeding bull carrying the genetics of the great Braveheart. Earthquake is working hard for Crest Hills Cattle Company of Provost. Goldmember's dam is Diamond C Zaharra who is one of our top cows and the mating was perfect. He is homo-polled, long spined, deep bodied and has exceptional muscle. He sires super quiet progeny that have thickness, great hair coats and great feet. His females should be fantastic and have wonderful udders. We have used Goldmember heavily and so far, he has not disappointed. The first year he saw the heifer pen and calved great. This year we are calving cows from him as he saw the lions share of our early calving group. Our intention is that this great bull will be walking our pastures for a long time. Reference Sire of Lot 10