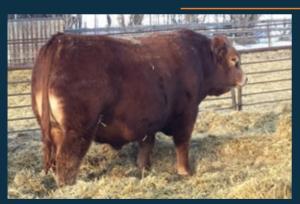

# Diamond C Goldmember NSC 60G

As soon as this bull was born, we had high hopes for Diamond C Goldmember. His sire, Diamond C Earthquake, is a tremendous breeding bull carrying the genetics of the great Braveheart. Earthquake is working hard for Crest Hills Cattle Company of Provost. Goldmember's dam is Diamond C Zaharra who is one of our top cows and the mating was perfect. He is homo-polled, long spined, deep bodied and has exceptional muscle. He sires super quiet progeny that have thickness, great hair coats and great feet. His females should be fantastic and have wonderful udders. We have used Goldmember heavily and so far, he has not disappointed. The first year he saw the heifer pen and calved great. This year we are calving cows from him as he saw the lions share of our early calving group. Our intention is that this great bull will be walking our pastures for a long time. Reference Sire of Lot 10