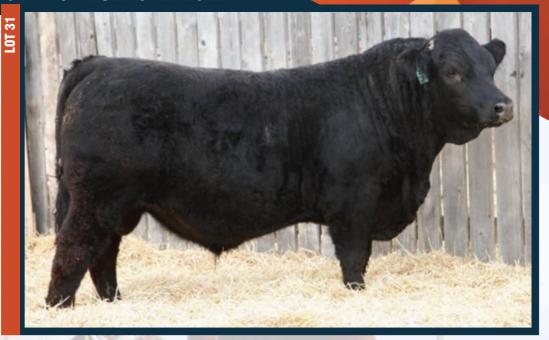

# Diamond C Exciter NSC 63E

Exciter is arguably the best son out of the awesome bull Diamond C Way Cool. He was our best bull out of the 2018 calf crop and is out of a dam who had a picture perfect udder. He excelled in every area and we are thrilled with his offering. He was heteropolled, hence why some of his sons are horned: a small sacrifice on moving forward with excellence. Unfortunately, there will not be many more sons from him as we lost him due to an injury. Reference Sire of Lots 1, 3-5, 7-9, 11, 12, 14-17, 22-31 & 33