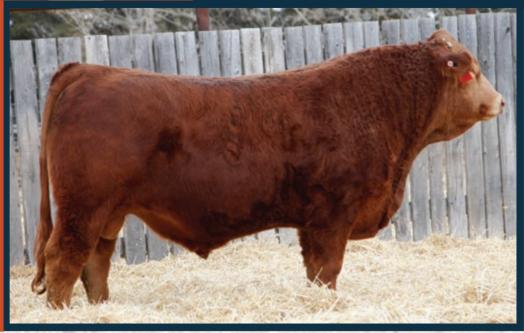

# Diamond C Exciter NSC 63E

Exciter is arguably the best son out of the awesome bull Diamond C Way Cool. He was our best bull out of the 2018 calf crop and is out of a dam who had a picture perfect udder. He excelled in every area and we are thrilled with his offering. He was heteropolled, hence why some of his sons are horned: a small sacrifice on moving forward with excellence. Unfortunately, there will not be many more sons from him as we lost him due to an injury. Reference Sire of Lots 1, 3-5, 7-9, 11, 12, 14-17, 22-31 & 33