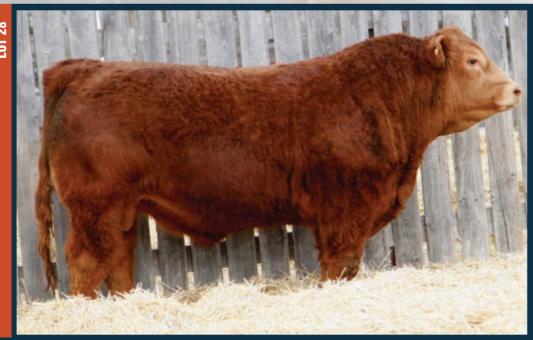

CPM4111523

WULF SPACE SHIP 3223S DIAMOND C SHOWGIRL DIAMOND C ZEPPLIN DIAMOND C YOUR SO FINE

APR/5/2020

WULFS UPGRADE 0500U WULFS MYRLENE 2332M DIAMOND C SUPERMAN DIAMOND C MAIDEN

| 뚩 | BW | ADJ 205D | ww  | ADJ 365D | SO      | BW  | ww | YW | MILK |
|---|----|----------|-----|----------|---------|-----|----|----|------|
| H | 88 | 508      | 610 | 1100     | <u></u> | 1.9 | 46 | 66 | 21   |

- Lots of depth
- Good temperament
- Medium in frame
- Homo Polled

**Current Weight: 1530lbs** 