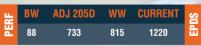

AHCC WESTWIND W544 HUNT TEXTURE 129T DJ GENTLEMAN IN BLACK RIVERSIDE BLACK LADY K24L

| 늝 | BW | ADJ 205D | ww  | CURRENT | SO | BW  | ww | YW | MILK |
|---|----|----------|-----|---------|----|-----|----|----|------|
| 뿝 | 94 | 573      | 600 | 1120    | 品  | 2.7 | 48 | 77 | 17   |