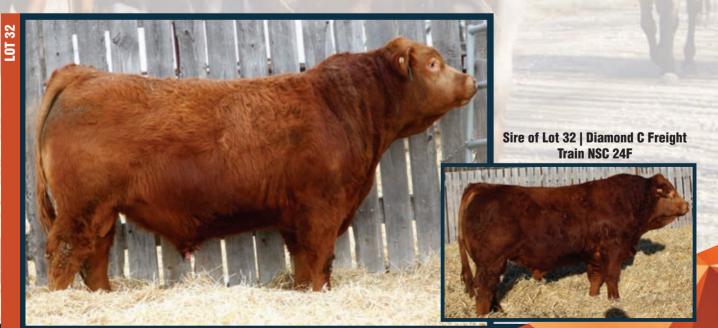

# Diamond C Goldmember NSC 60G

As soon as this bull was born, we had high hopes for Diamond C Goldmember. His sire, Diamond C Earthquake, is a tremendous breeding bull carrying the genetics of the great Braveheart. Earthquake is working hard for Crest Hills Cattle Company of Provost. Goldmember's dam is Diamond C Zaharra who is one of our top cows and the mating was perfect. He is homo-polled, long spined, deep bodied and has exceptional muscle. He sires super quiet progeny that have thickness, great hair coats and great feet. His females should be fantastic and have wonderful udders. We have used Goldmember heavily and so far, he has not disappointed. The first year he saw the heifer pen and calved great. This year we are calving cows from him as he saw the lions share of our early calving group. Our intention is that this great bull will be walking our pastures for a long time. Reference Sire of Lot 10