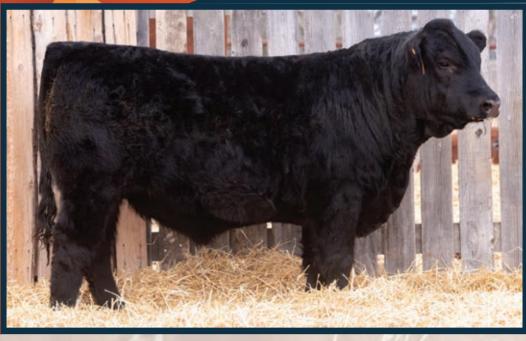

# iamond C Gold Rush NSC 36G

Diamond C Gold Rush is a herd sire we raised. He was the lead bull calf out of our first calving group in 2019. His sire is Greenwood Double Down and he is out of a beautiful Final Time daughter. He was the best son out of Double Down. He's homo-polled, has tons of middle and muscle, moves very well and has lots of depth of heel on his feet. He is a very good footed bull and you can expect that with his progeny. He is super guiet and he throws that as well. This guy was a Diamond C Ranch keeper and we hope to be selling sons from him for a long time. Reference Sire of Lots 2, 6 & 13