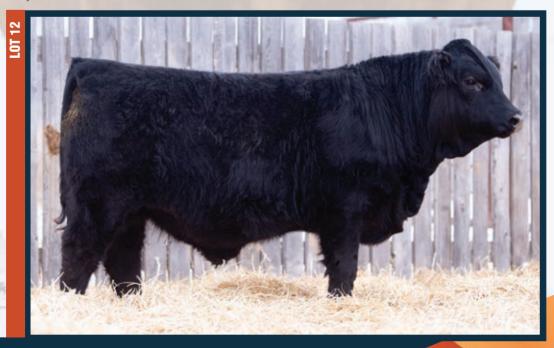

# Diamond C Exciter NSC 63E

Exciter is arguably the best son out of the awesome bull Diamond C Way Cool. He was our best bull out of the 2018 calf crop and is out of a dam who had a picture perfect udder. He excelled in every area and we are thrilled with his offering. He was heteropolled, hence why some of his sons are horned: a small sacrifice on moving forward with excellence. Unfortunately, there will not be many more sons from him as we lost him due to an injury. Reference Sire of Lots 1, 3-5, 7-9, 11, 12, 14-17, 22-31 & 33