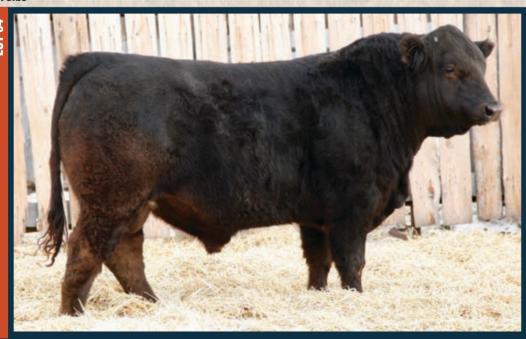

## DIAMOND C RANCH BULL SALE 2022

DIAMOND C Hame Run

94% PB

NSC 75H

DIAMOND C WAY COOL DIAMOND C EXCITER DIAMOND C BRENDA

DIAMOND C BRAVEHEART DIAMOND C EVELYN PINNACLE'S ZIAMOND 5Z

**ADJ 205D ADJ 365D** 650 1100

601 95

- Lots of depth - Moderate frame

SCURRED

**Current Weight: 1675lbs** 

CPM4111515

WULF SPACE SHIP 3223S DIAMOND C SHOWGIRL DIAMOND C ZEPPLIN DIAMOND C YOUR SO FINE

APR/4/2020

EXCEL POLLED POPEYE DIAMOND C UNDIES AHCC WESTWIND W544 PINNACLE'S REGAL