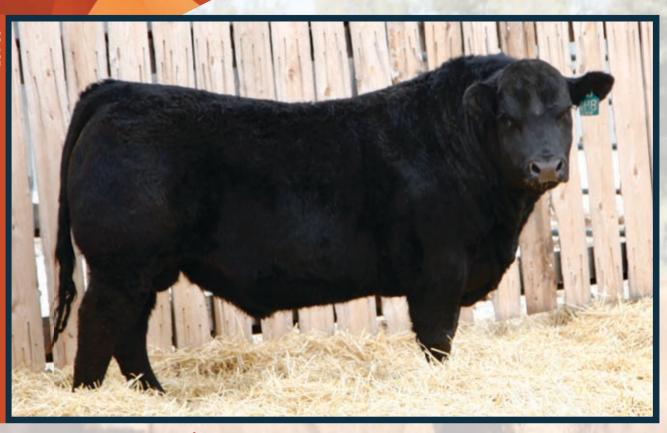

# DIAMOND C Henley

NSC 63H HOMO POLLED

**ADJ 205D** 

705

DIAMOND C WAY COOL DIAMOND C EXCITER DIAMOND C BRENDA

DIAMOND C WAYLON DIAMOND C ZENAS GOODLIMO XENOA

830

CPM4111531

WULF SPACE SHIP 3223S DIAMOND C SHOWGIRL DIAMOND C ZEPPLIN DIAMOND C YOUR SO FINE

APR/16/2020

MILK

22

DIAMOND C SUPERMAN DIAMOND C SUGAR SUGAR IVY'S BLK SPLASH HTZ 44S GOODLIMO MARDI GRAS

WW 1150 2.4 51 78

- Very deep bodied
- Good temperament
- Medium frame
- Homo Polled

92

95% PB

**Current Weight: 1730lbs** 

95% PB HOMO POLLED

DIAMOND C WAY COOL DIAMOND C EXCITER DIAMOND C BRENDA

WULFS ZERO TURN X292Z Diamond C Cheerleader DIAMOND C WAVE ON