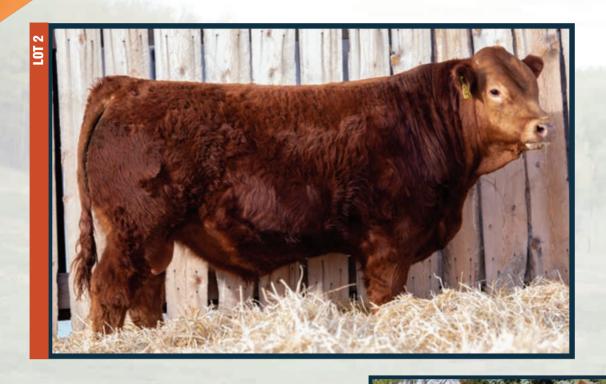

TMF WESTWOOD 505W EXCEL POLLED POPSTAR RUNL RUSH 306R HUNT POWDER 179P

Dam of Lot 2

-Well balanced, deep bodied with lots of muscle expression

- Good hair coat

- Keep all the females you can out of this bull