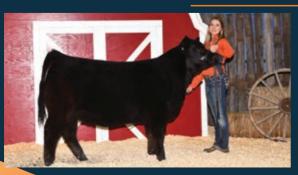

Reference Sire of Lots 35-38

(Stache 14C daughter pictured at left. Diamond C Electric Lady NSC 64E)