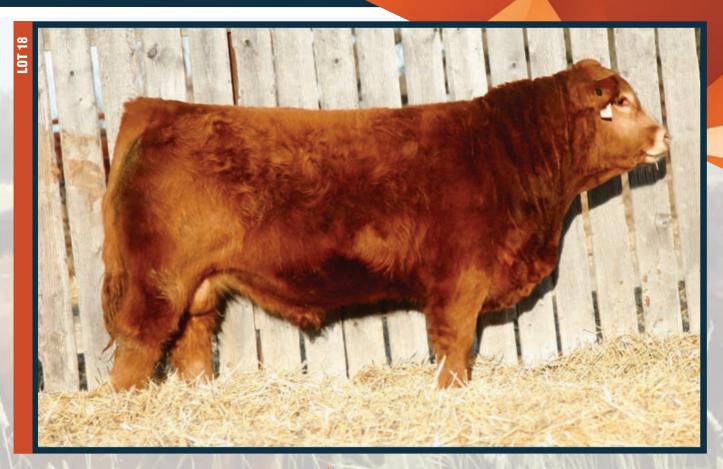

**ADJ 205D** 

630

- Moderate framed

94% PB

RED

DIAMOND C WAY COOL DIAMOND C EXCITER DIAMOND C BRENDA

NSC 42J

HETERO POLLED SIRLOIN CANDID **DIAMOND C FIONA** DIAMOND C DAISEY

CPM4112663 FEB/2/2021 WULF SPACE SHIP 3223S DIAMOND C SHOWGIRL DIAMOND C ZEPPLIN DIAMOND C YOUR SO FINE

DC XCALIBUR SIRLOIN YIELDER 82Y DIAMOND C BOB SEGER DIAMOND C U-BETCHA

| 눈 | BW | ADJ 205D | WW  | CURRENT | Sa | BW  | WW | YW | MILK |
|---|----|----------|-----|---------|----|-----|----|----|------|
| 뿝 | 86 | 646      | 600 | 950     | a  | 1.2 | 57 | 86 | 19   |

- Moderate frame
- Lots of depth
- Great cow family