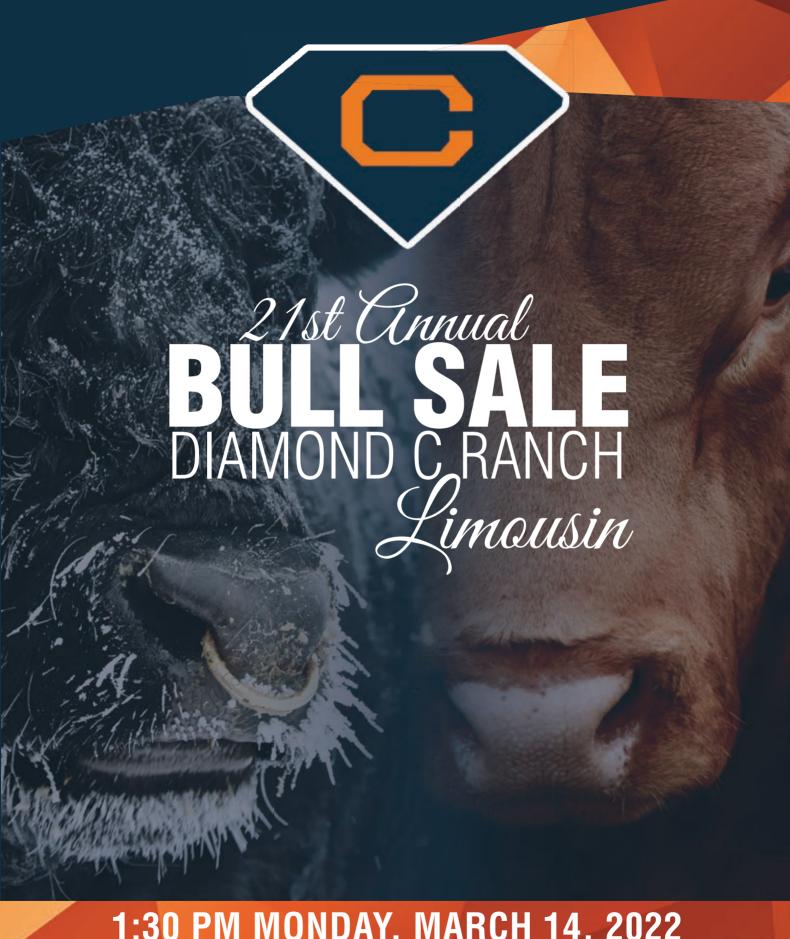

1:30 PM MONDAY, MARCH 14, 2022 AT DIAMOND C RANCH WEST OF PONOKA, AB

# **DIAMOND C RANCH**

## 1:30PM - MONDAY, MARCH 14, 2022 - AT THE RANCH - WEST OF PONOKA, AB