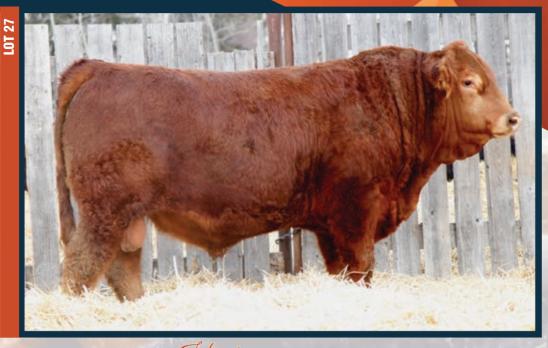

# Diamond C Exciter NSC 63E

Exciter is arguably the best son out of the awesome bull Diamond C Way Cool. He was our best bull out of the 2018 calf crop and is out of a dam who had a picture perfect udder. He excelled in every area and we are thrilled with his offering. He was heteropolled, hence why some of his sons are horned: a small sacrifice on moving forward with excellence. Unfortunately, there will not be many more sons from him as we lost him due to an injury. Reference Sire of Lots 1, 3-5, 7-9, 11, 12, 14-17, 22-31 & 33