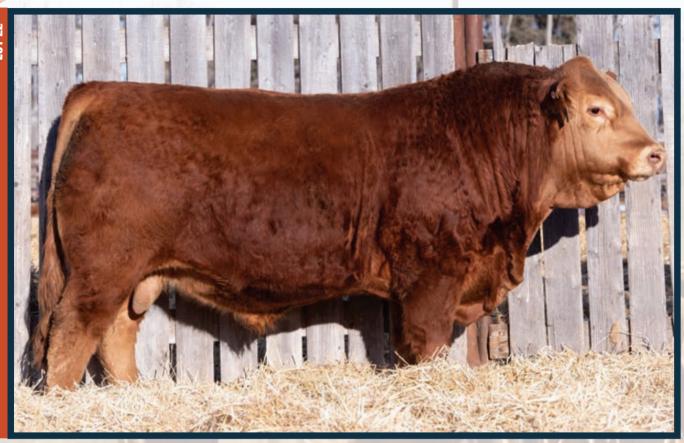

# Diamond C Goldmember NSC 60G

As soon as this bull was born, we had high hopes for Diamond C Goldmember. His sire, Diamond C Earthquake, is a tremendous breeding bull carrying the genetics of the great Braveheart. Earthquake is working hard for Crest Hills Cattle Company of Provost. Goldmember's dam is Diamond C Zaharra who is one of our top cows and the mating was perfect. He is homo-polled, long spined, deep bodied and has exceptional muscle. He sires super quiet progeny that have thickness, great hair coats and great feet. His females should be fantastic and have wonderful udders. We have used Goldmember heavily and so far, he has not disappointed. The first year he saw the heifer pen and calved great. This year we are calving cows from him as he saw the lions share of our early calving group. Our intention is that this great bull will be walking our pastures for a long time. Reference Sire of Lot 10