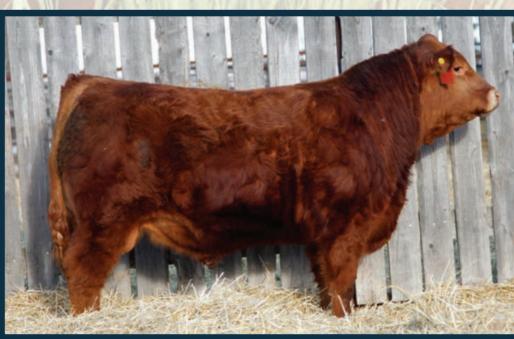

# Diamond C Exciter NSC 63E

Exciter is arguably the best son out of the awesome bull Diamond C Way Cool. He was our best bull out of the 2018 calf crop and is out of a dam who had a picture perfect udder. He excelled in every area and we are thrilled with his offering. He was heteropolled, hence why some of his sons are horned: a small sacrifice on moving forward with excellence. Unfortunately, there will not be many more sons from him as we lost him due to an injury. Reference Sire of Lots 1, 3-5, 7-9, 11, 12, 14-17, 22-31 & 33