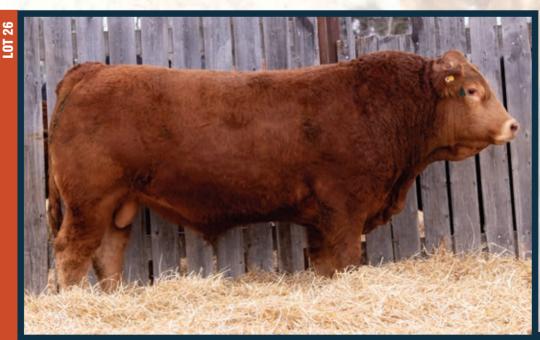

# Diamond C Exciter NSC 63E

Exciter is arguably the best son out of the awesome bull Diamond C Way Cool. He was our best bull out of the 2018 calf crop and is out of a dam who had a picture perfect udder. He excelled in every area and we are thrilled with his offering. He was heteropolled, hence why some of his sons are horned: a small sacrifice on moving forward with excellence. Unfortunately, there will not be many more sons from him as we lost him due to an injury. Reference Sire of Lots 1, 3-5, 7-9, 11, 12, 14-17, 22-31 & 33