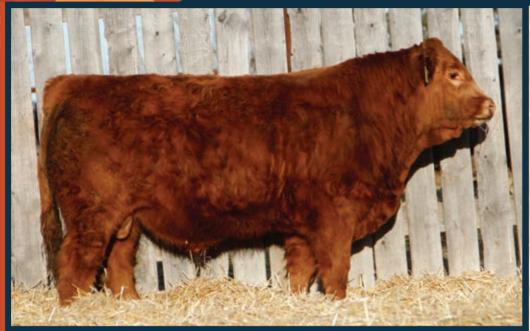

RED

DIAMOND C EARTHQUAKE DIAMOND C GOLDMEMBER DIAMOND C ZAHARRA

NSC 15J

DMM STACHE 14C DIAMOND C GUILTY PLEASURE DIAMOND C CINDERELLA

DIAMOND C BRAVEHEART DIAMOND C YOLANDA DIAMOND C WEAPON WISECAN PHOEBE

JAN/8/2021

DMM STACHE 72Z DMM ERROLLINE 6Z WULFS ZERO TURN X292Z DIAMOND C ANGELINA

| 늝 | BW | ADJ 205D | WW  | CURRENT | S | BW  | WW | YW | MILK |
|---|----|----------|-----|---------|---|-----|----|----|------|
| ٣ | 80 | 670      | 660 | 1020    | 급 | 0.9 | 58 | 82 | 21   |

- He will work on heifers
- Deep bodied