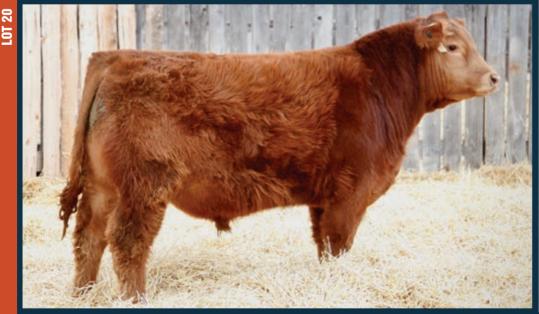

RED

VSC 46H

SIRLOIN CANDID DIAMOND C ELF DIAMOND C CRYSTAL X

DC XCALIBUR SIRLOIN YIELDER 82Y DIAMOND C ZEPPLIN DIAMOND C ZENAS

MAR/8/2020

QUALLY-T CAPTAIN AMERICA QUALLY-T FIFTY SHADES OF RED QUALLY-T ZEE

WULFS XTRACTOR X233X QUALLY-T PEEBLES STONEYVIEW UTMOST QUALLY-T TWIST & SHOUT

- Dark cherry red

- Heavy muscle and long bodied
- Homo Polled

- Should work well on heifers **Current Weight: 1780lbs** 

| 늝 | BW | ADJ 205D<br>634 | WW  | ADJ 365D | SO | BW  | WW | YW | MILK |
|---|----|-----------------|-----|----------|----|-----|----|----|------|
| 퓝 | 82 | 634             | 775 | 1180     | 品  | 0.9 | 54 | 79 | 21   |

Sire of Lot 21 | Diamond C Elf NSC 74E High selling bull sold to Qually-T Limousin in our 2019 bull sale.

CPM4111527

95% PB HOMO POLLED

RED

DIAMOND C WAY COOL DIAMOND C EXCITER DIAMOND C BRENDA

NSC 57H

DIAMOND C SUPERMAN DIAMOND C 11X DIAMOND C PEACHES