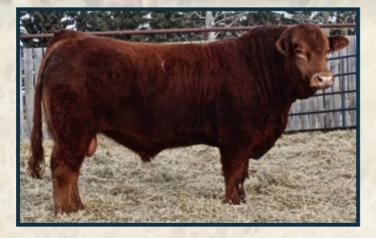

# Diamond C Exciter NSC 63E

Exciter is arguably the best son out of the awesome bull Diamond C Way Cool. He was our best bull out of the 2018 calf crop and is out of a dam who had a picture perfect udder. He excelled in every area and we are thrilled with his offering. He was heteropolled, hence why some of his sons are horned: a small sacrifice on moving forward with excellence. Unfortunately, there will not be many more sons from him as we lost him due to an injury. Reference Sire of Lots 1, 3-5, 7-9, 11, 12, 14-17, 22-31 & 33