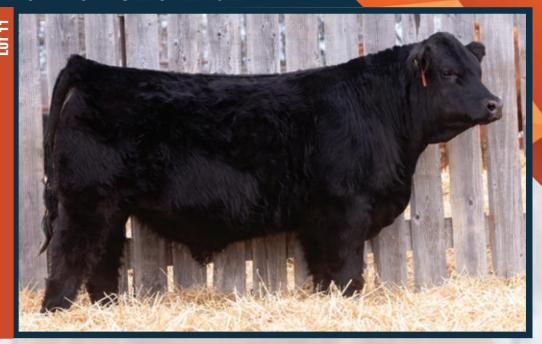

# **DMM Stache 14C**

Stache is a herd sire who keeps bringing great ones to the plate at Diamond C Ranch. We have females milking now and they are very hard to flaw; they have picture perfect udders, are deep bodied and very correct. He has left his mark on our program and is sadly getting older, so it's time to invest in his great legacy!

Reference Sire of Lots 35-38

(Stache 14C daughter pictured at left. Diamond C Electric Lady NSC 64E)