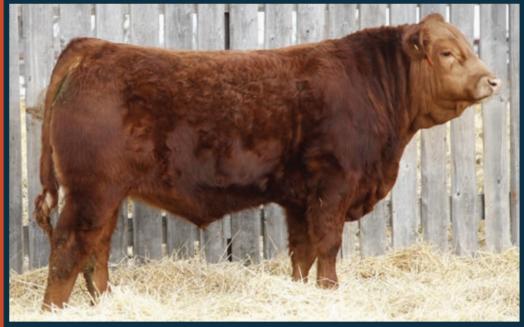

# iamond C Gold Rush NSC 36G

Diamond C Gold Rush is a herd sire we raised. He was the lead bull calf out of our first calving group in 2019. His sire is Greenwood Double Down and he is out of a beautiful Final Time daughter. He was the best son out of Double Down. He's homo-polled, has tons of middle and muscle, moves very well and has lots of depth of heel on his feet. He is a very good footed bull and you can expect that with his progeny. He is super guiet and he throws that as well. This guy was a Diamond C Ranch keeper and we hope to be selling sons from him for a long time. Reference Sire of Lots 2, 6 & 13