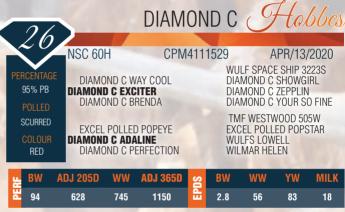

# Diamond C Exciter NSC 63E

Exciter is arguably the best son out of the awesome bull Diamond C Way Cool. He was our best bull out of the 2018 calf crop and is out of a dam who had a picture perfect udder. He excelled in every area and we are thrilled with his offering. He was heteropolled, hence why some of his sons are horned: a small sacrifice on moving forward with excellence. Unfortunately, there will not be many more sons from him as we lost him due to an injury. Reference Sire of Lots 1, 3-5, 7-9, 11, 12, 14-17, 22-31 & 33