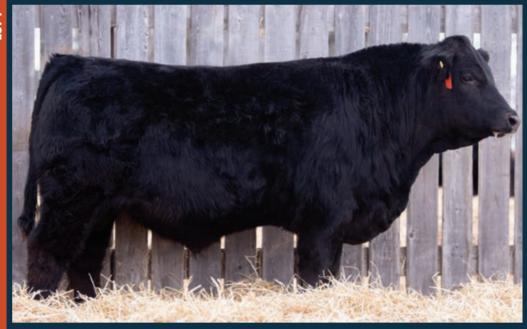

# DIAMOND C. Jericha

93% PB HETERO POLLED BLACK

NSC 27J

**ADJ 205D** 

774

CPM4112581

WULF SPACE SHIP 3223S

DIAMOND C SHOWGIRL DIAMOND C ZEPPLIN DIAMOND C YOUR SO FINE

AHCC WESTWIND W544 HUNT TEXTURE 129T RICHMOND TROOPER SRD 83T **WISECAN PHOEBE** 

MILK 1.2 59 88 26

- Well balanced, deep bodied with deep muscle pattern

WW

810

1250

DIAMOND C WAY COOL DIAMOND C EXCITER DIAMOND C BRENDA

DIAMOND C ZEPPLIN

DIAMOND C CARLINA DIAMOND C WILDCHILD

- Great hair coat

88

- Lots of performance

PERCENTAGE 93% PB

HOMO POLLED BLACK

NSC 25J

DIAMOND C WAY COOL DIAMOND C EXCITER DIAMOND C BRENDA

DIAMOND C ZEPPLIN DIAMOND C CALI MAY WISECAN PHOEBE

CPM4112662

WULF SPACE SHIP 3223S DIAMOND C SHOWGIRL DIAMOND C ZEPPLIN DIAMOND C YOUR SO FINE

JAN/15/2021

AHCC WESTWIND W544 HUNT TEXTURE 129T DJ GENTLEMAN IN BLACK RIVERSIDE BLACK LADY K24L

| 늝 | BW | ADJ 205D | ww  | CURRENT | SO | BW  | ww | YW | MILK |
|---|----|----------|-----|---------|----|-----|----|----|------|
| 뿝 | 94 | 573      | 600 | 1120    | 品  | 2.7 | 48 | 77 | 17   |

- Homo Polled
- Lots of depth
- Very quiet
- Great hair coat