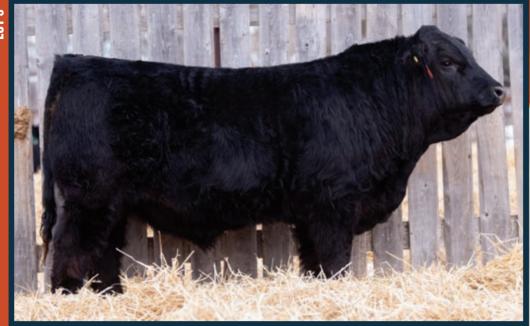

# DIAMOND C. Jazz Man

PERCENTAGE 94% PB HETERO POLLED

87

NSC 6J

765

CPM4112574

JAN/1/2021

DIAMOND C WAY COOL DIAMOND C EXCITER

DIAMOND C BRENDA

810

1240

GREENWOOD DOUBLE DOWN ET

WULF SPACE SHIP 3223S DIAMOND C SHOWGIRL DIAMOND C ZEPPLIN DIAMOND C YOUR SO FINE

RPY PAYNES DERBY 46Z GREENWOOD WISTERIA LANE DIAMOND C ZEPPLIN DIAMOND C WILDCHILD

DIAMOND C FALLON DIAMOND C CARLINA **ADJ 205D** 

2.8 61 95 28

- One of the best bulls ever raised at Diamond C
- Dark cherry red
- Good temperament
- Very deep bodied
- Lots of performance
- Great hair coat
- Selling full possession
- Diamond C will be retaining 100 straws of semen for In herd use.

At Diamond C's expense and owners convenience.

- We would also like to offer the opportunity that we will show this guy for the remainder of his show career, if desired by new owners.

DIAMOND C

NSC 2J

CPM4112573