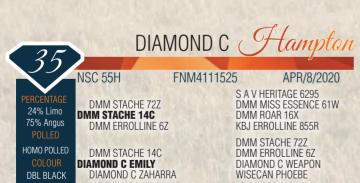

# DIAMOND C RANCH BULL SALE 2022

DIAMOND C Hildalga

NSC 79H

DMM STACHE 72Z DMM STACHE 14C DMM ERROLLINE 6Z

DIAMOND C BRAVEHEART DIAMOND C EVA PINNACLE'S SHOW GIRL

CXM4112561

S A V HERITAGE DMM MISS ESSENCE 61W DMM ROAR 16X KBJ ERROLLINE 855R

MAY/1/2020

**EXCEL POLLED POPEYE** DIAMOND C UNDIES EAFF REGAN 434M L-PINE POLLED GWEN

**ADJ 205D** ww ww **ADJ 365D** 1090 92 667 710 67 98 18

- Tons of muscle expression
- Good depth
- Homo Polled

48% Limo

51% Angus

HOMO POLLED

BLACK

- Medium in frame

**Current Weight: 1660lbs** 

DIAMOND C Hancha

NSC 58H

47% Limo 51% Angus DBL POLLED