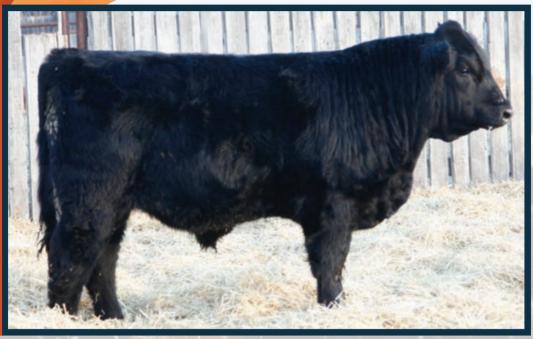

썙 | BW | ADJ 205D | ww  | CURRENT | DS | BW  | ww | YW | MILK |
|---|----|----------|-----|---------|----|-----|----|----|------|
| 뿝 | 95 | 667      | 610 | 945     | 品  | 4.2 | 62 | 96 | 19   |

- Lots of depth
- Medium in frame



NSC 18J

DIAMOND C WAY COOL DIAMOND C EXCITER DIAMOND C BRENDA

DIAMOND C DEANNE

#### Jumanji DIAMOND C

CXM4112579

JAN/11/2021

WULF SPACE SHIP 3223S DIAMOND C SHOWGIRL DIAMOND C ZEPPLIN DIAMOND C YOUR SO FINE

| 눈 | BW | ADJ 205D | ww  | CURRENT | 8 | BW  | ww | YW | MILK |
|---|----|----------|-----|---------|---|-----|----|----|------|
| 뿐 | 98 | 715      | 755 | 1120    | 品 | 3.1 | 65 | 94 | 19   |
|   |    |          |     |         |   |     |    |    |      |

- Larger framed

RED

- Good depth
- Nice temperament
- Actual limo blood is in the 90%





#### Jailbreak DIAMOND C

93% PB HETERO POLLED

BLACK

NSC 35J

CPM4112587

#### JAN/21/2021

DIAMOND C WAY COOL DIAMOND C EXCITER DIAMOND C BRENDA

DIAMOND C ZEPPLIN DIAMOND C DIAMOND EYES DIAMOND C X-ALTED

**ADJ 205D CURRENT** 

87 690 700 1025 WULF SPACE SHIP 3223S DIAMOND C SHOWGIRL DIAMOND C ZEPPLIN DIAMOND C YOUR SO FINE

AHCC WESTWIND W544 HUNT TEXTURE 129T DIAMOND C SUPERMAN RIVERSIDE LADYBIRD 19L

ww 2.1 57 89 20

- Moderate frame
- Lots of hair
- Deep bodied







JAN/20/2021

COTTAGE LAKE BORDER AGENT

BOSS LAKE BORDER AGENT 967G ET

GREENWOOD PLD ZOOM BLOOM

GREENWOOD PLD TALKINDIRTY

EXCEL POLLED AXEL ROSE
EXCEL POLLED APPLES 742E
EXCEL POLLED APPLETON

93% PB

HOMO POLLED

CFLX WILD CARD LAL MARILYN MONROE 42W

WULFS XTRACTOR X233X EXCEL POLLED THIMBLE TMF WESTWOOD 505W E