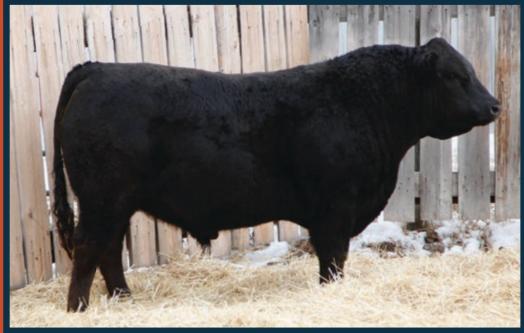

Sire of Lot 21 | Diamond C Elf NSC 74E High selling bull sold to Qually-T Limousin in our 2019 bull sale.

CPM4111527

95% PB HOMO POLLED

RED

DIAMOND C WAY COOL DIAMOND C EXCITER DIAMOND C BRENDA

NSC 57H

DIAMOND C SUPERMAN DIAMOND C 11X DIAMOND C PEACHES

**ADJ 205D** ww 810 1180 675

47 21

APR/9/2020 WULF SPACE SHIP 3223S DIAMOND C SHOWGIRL DIAMOND C ZEPPLIN DIAMOND C YOUR SO FINE

C POLLED NIMBUS WILMAR LORA DJ GENTLEMAN IN BLACK WILMAR DELIGHT

- Homo Polled - Moderate Frame
  - Well balanced, deep bodied with lots of muscle expression
  - Good temperament

**Current Weight: 1675lbs** 