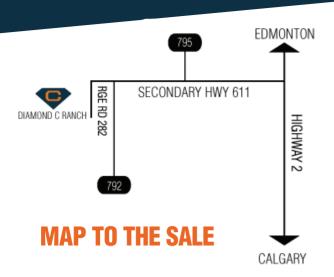

#### LOCATION

15 minutes west from the Queen Elizabeth Highway 2, on Highway 611 to Range Road 282, then ½ a mile south.