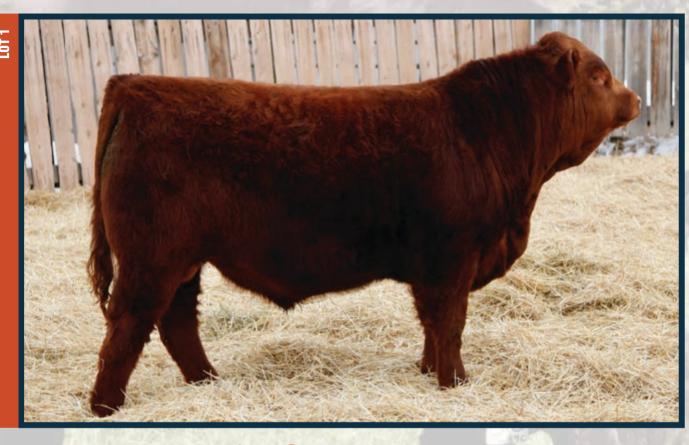

DIAMOND C FALLON DIAMOND C CARLINA **ADJ 205D** 

2.8 61 95 28

- One of the best bulls ever raised at Diamond C
- Dark cherry red
- Good temperament
- Very deep bodied
- Lots of performance
- Great hair coat
- Selling full possession
- Diamond C will be retaining 100 straws of semen for In herd use.